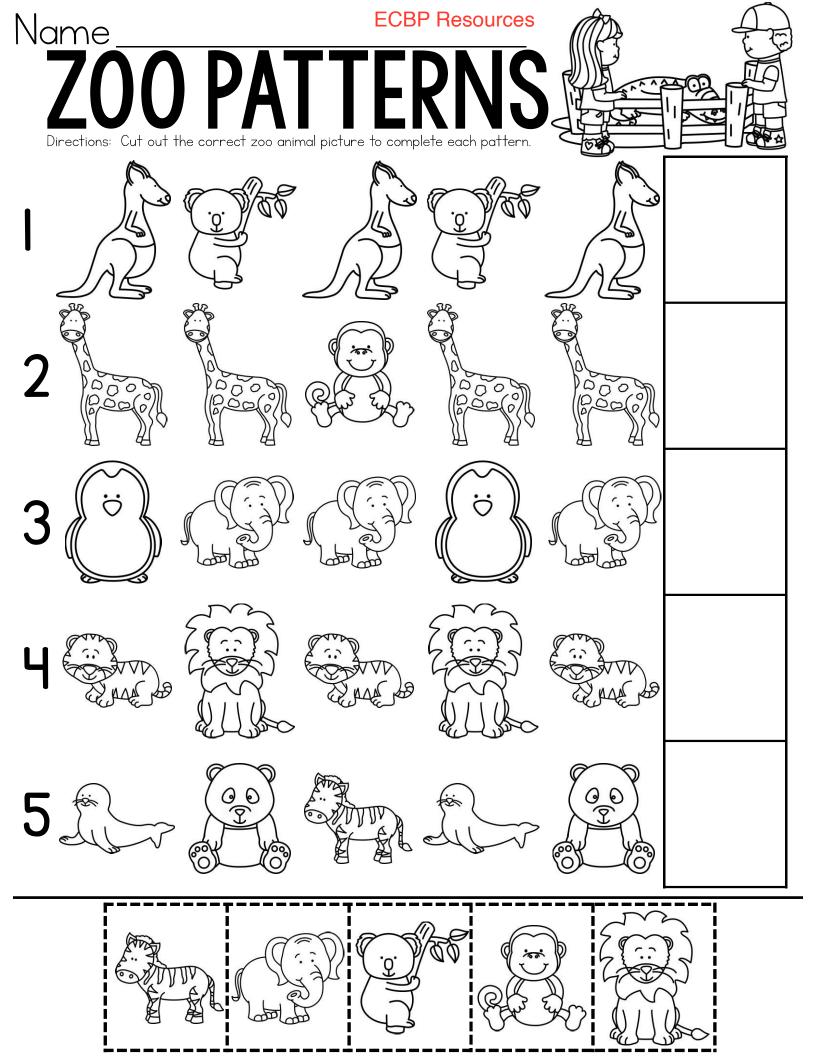

Name:

**ECBP** Resources

## Color, Count and Graph Zoo



## 1 2 3 4 5 6 7 8 9 10

| Contraction of the second seco |  |  |  |  |  |
|--------------------------------------------------------------------------------------------------------------------------------------------------------------------------------------------------------------------------------------------------------------------------------------------------------------------------------------------------------------------------------------------------------------------------------------------------------------------------------------------------------------------------------------------------------------------------------------------------------------------------------------------------------------------------------------