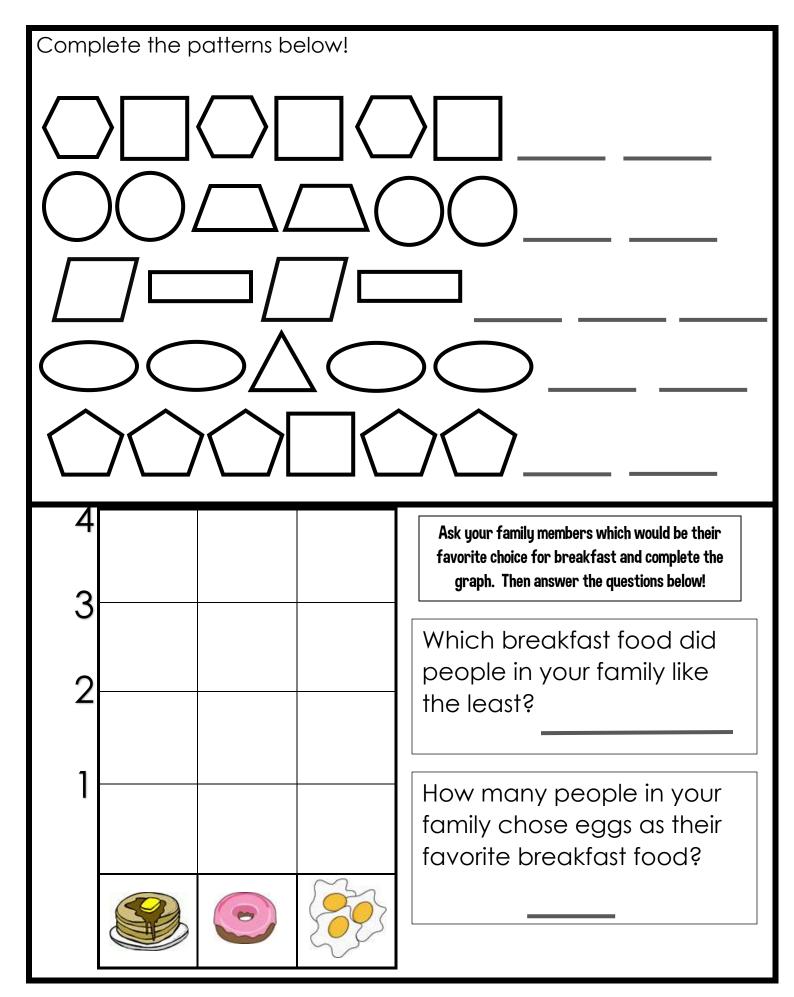

+0=                                                                                  | 1+9=                                |                 | 10+3=                                                                                          |
|                                                                                       |                                     |                 |                                                                                                |
| When I went<br>park, I saw<br>flowers and<br>flowers. How<br>flowers did<br>altogethe | 4 blue<br>5 pink<br>7 many<br>I see | ate 2<br>it ate | onday, the shark<br>fish. On Tuesday,<br>4 more fish. How<br>fish did the shark<br>eat in all? |



Kindergarten

Color the number that is smaller or less in each set.









Kindergarten