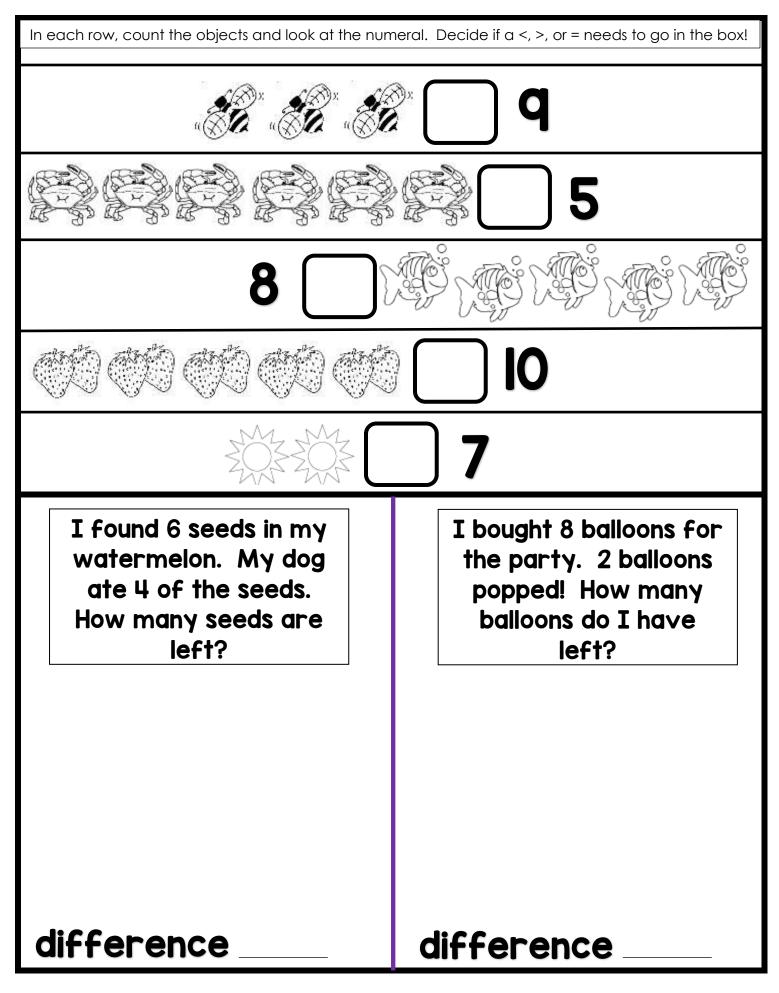

| Solve these!                                                                          |                                     |                 |                                                                                                |
|---------------------------------------------------------------------------------------|-------------------------------------|-----------------|------------------------------------------------------------------------------------------------|
| 3+2=                                                                                  | 1+2=                                |                 | 5+5=                                                                                           |
| 1+6=                                                                                  | 1+8=                                |                 | 4+4=                                                                                           |
| 0+0=                                                                                  | 1+9=                                |                 | 10+3=                                                                                          |
|                                                                                       |                                     |                 |                                                                                                |
| When I went<br>park, I saw<br>flowers and<br>flowers. How<br>flowers did<br>altogethe | 4 blue<br>5 pink<br>7 many<br>I see | ate 2<br>it ate | onday, the shark<br>fish. On Tuesday,<br>4 more fish. How<br>fish did the shark<br>eat in all? |