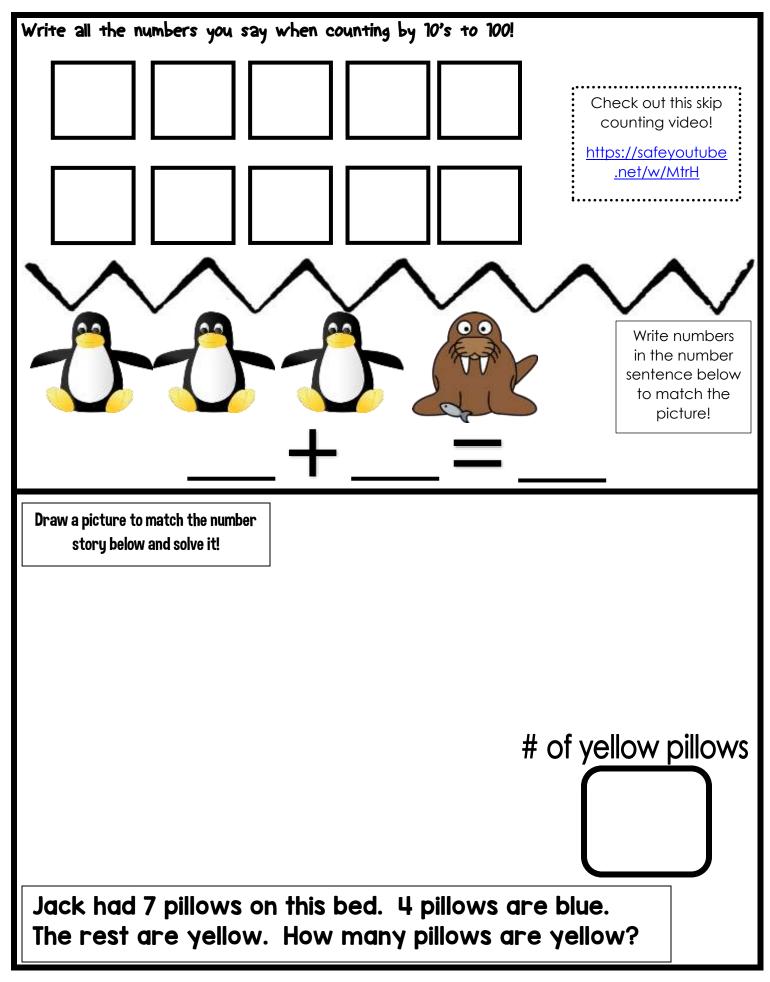

| Solve these!                                                                          |                                     |                 |                                                                                                |
|---------------------------------------------------------------------------------------|-------------------------------------|-----------------|------------------------------------------------------------------------------------------------|
| 3+2=                                                                                  | 1+2=                                |                 | 5+5=                                                                                           |
| 1+6=                                                                                  | 1+8=                                |                 | 4+4=                                                                                           |
| 0+0=                                                                                  | 1+9=                                |                 | 10+3=                                                                                          |
|                                                                                       |                                     |                 |                                                                                                |
| When I went<br>park, I saw<br>flowers and<br>flowers. How<br>flowers did<br>altogethe | 4 blue<br>5 pink<br>7 many<br>I see | ate 2<br>it ate | onday, the shark<br>fish. On Tuesday,<br>4 more fish. How<br>fish did the shark<br>eat in all? |