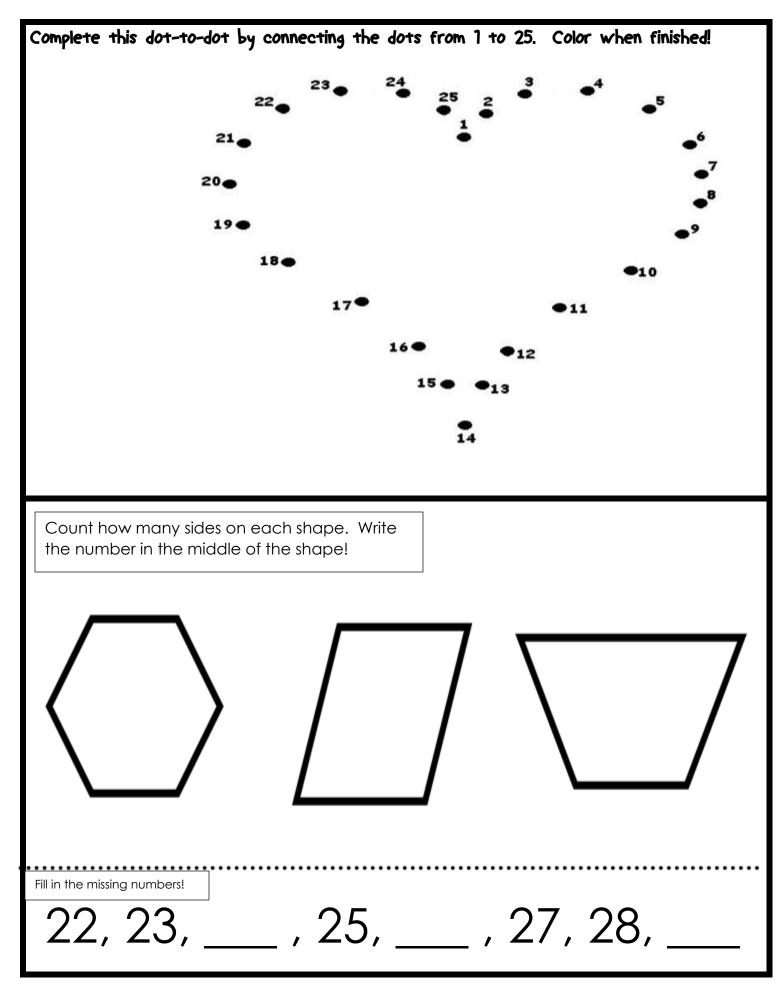

=                                                                                  | 1+9=                                |                 | 10+3=                                                                                          |
|                                                                                       |                                     |                 |                                                                                                |
| When I went<br>park, I saw<br>flowers and<br>flowers. How<br>flowers did<br>altogethe | 4 blue<br>5 pink<br>7 many<br>I see | ate 2<br>it ate | onday, the shark<br>fish. On Tuesday,<br>4 more fish. How<br>fish did the shark<br>eat in all? |



Kindergarten

Color the number that is smaller or less in each set.









Kindergarten