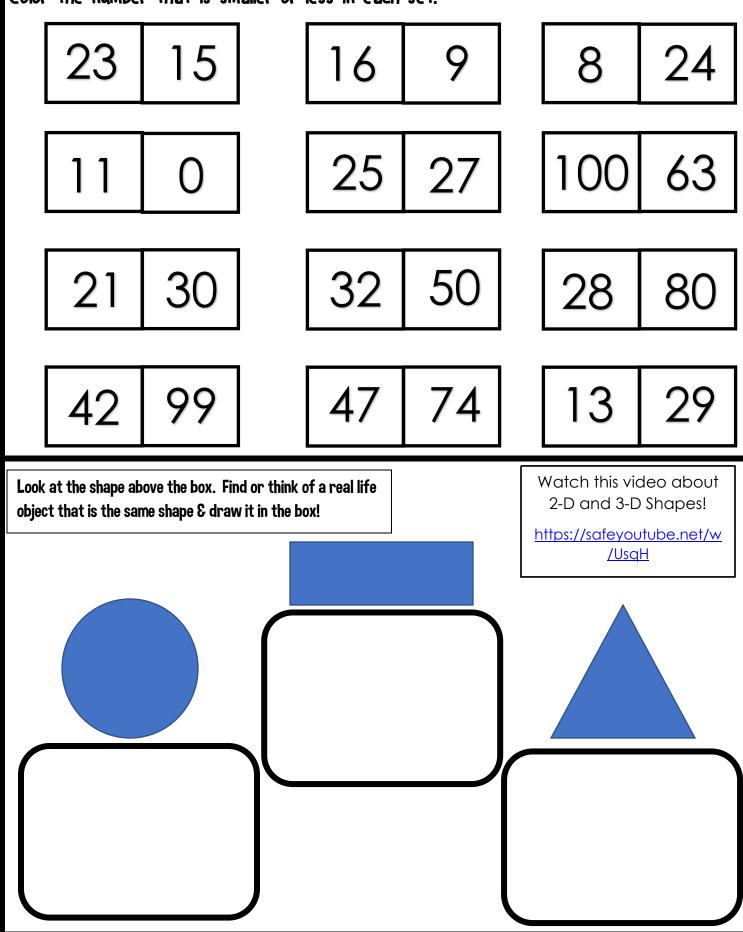

Kindergarten

Color the number that is smaller or less in each set.

Kindergarten