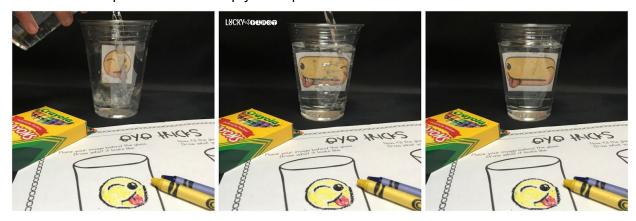

#### Eye Tricks (Water Refraction) Experiment

Find 1 clear cup (plastic or glass will do). Tape the image to the back of the cup. Slowly fill the cup with water. What do you notice about the image as the cup fills?

Here is an example of how to set up your experiment:

Print & cut out this image to use on your cup!