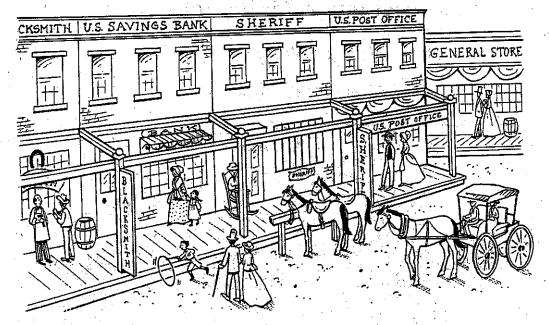

## Changes

Look at the picture of a town of long ago. Then, draw the town the way it might look today.

| Name   | 7) | Date |  |
|--------|----|------|--|
| radino |    | Dule |  |