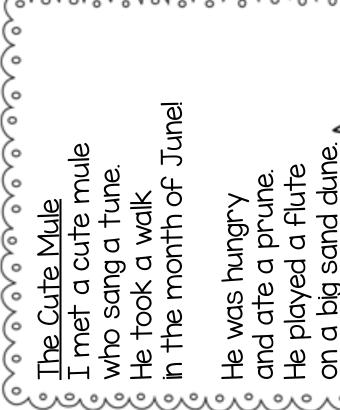

Max loved to play,< in the hot, hot sun.

and run, run, run!

and ate a prune. He played a flute on a big sand dune.

CHALLENGE! Write your own poem with long u words! How many real words did you Find?

Write in the symbol that makes the problem true.