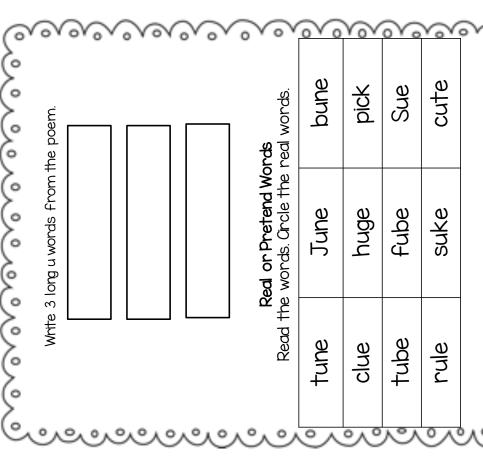

Max loved to play,< in the hot, hot sun.

and run, run, run!

and ate a prune. He played a flute on a big sand dune.

CHALLENGE! Write your own poem with long u words! How many real words did you Find?

Write in the symbol that makes the problem true.