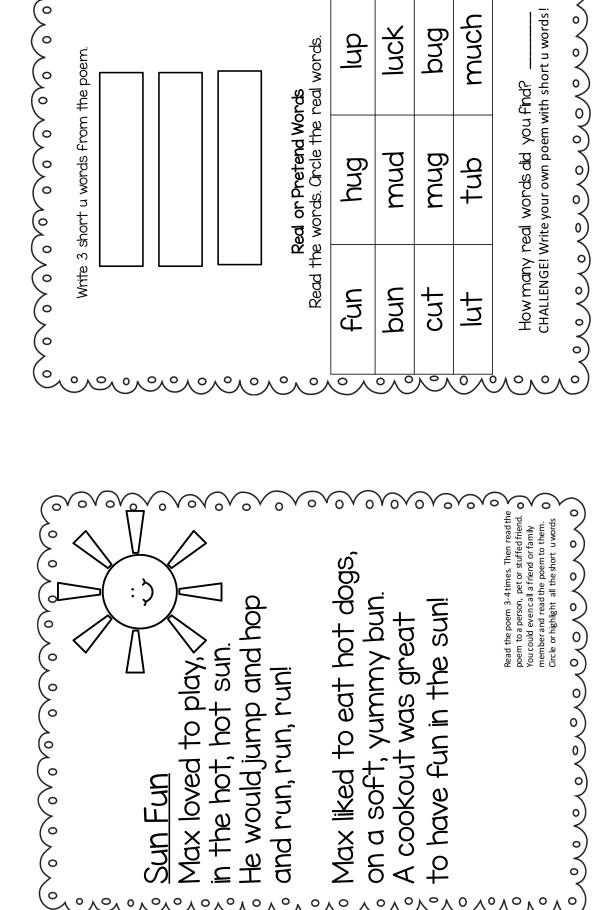

Max loved to play,< in the hot, hot sun.

and run, run, run!

and ate a prune. He played a flute on a big sand dune.

CHALLENGE! Write your own poem with long u words! How many real words did you Find?

Write in the symbol that makes the problem true.