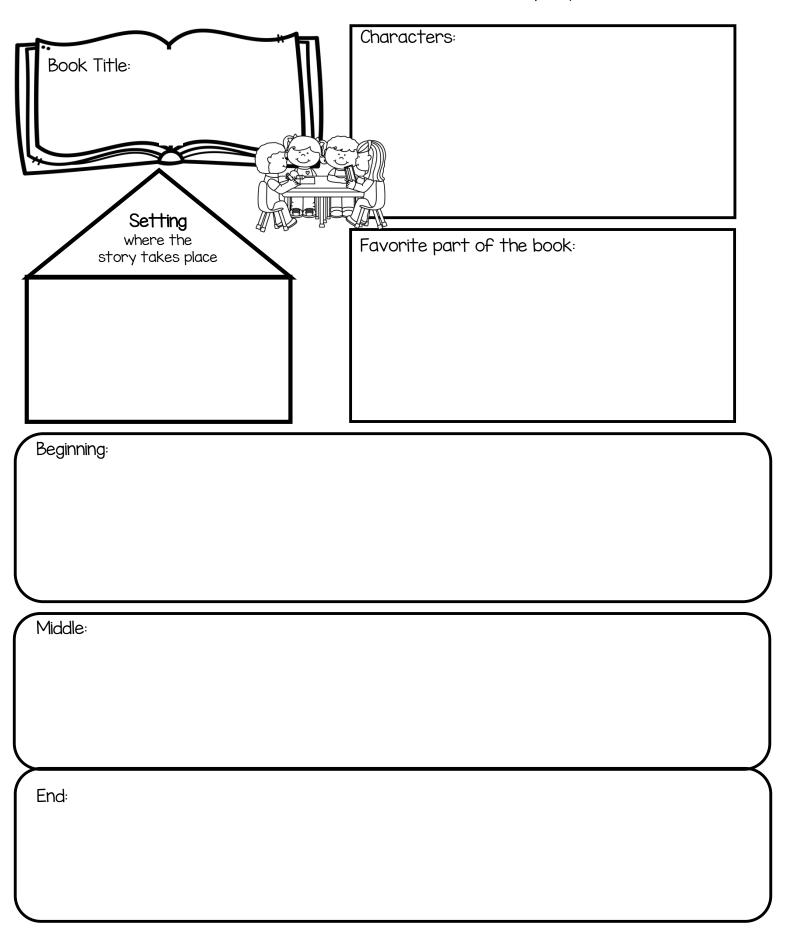

Read or listen to a fiction (make-believe) book Fill in the story map about the book.

Write about a time you went to a park or plan your next trip to the park. Remember to use capital letters and punctuation (ending marks). Draw a picture in each box to go with the story. A topic sentence might say:  $Today\ we\ get\ to\ go\ to\ the\ park$ . or  $One\ time\ I\ went\ to\ the\ park$ .

| Topic Sentence: |          |  |  |
|-----------------|----------|--|--|
|                 |          |  |  |
|                 | First,   |  |  |
|                 |          |  |  |
|                 | Next,    |  |  |
|                 |          |  |  |
|                 | Last,    |  |  |
|                 |          |  |  |
|                 | <b>/</b> |  |  |