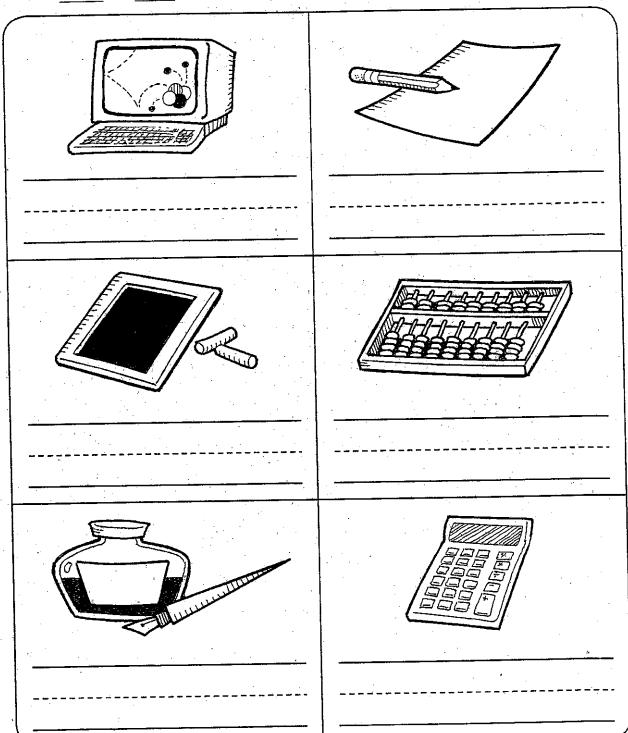

## School Tools Then and Now

Write then or now to tell about each object.

Mrs. Garza and Mr. Todd have new school supplies. Mrs. Garza teaches music. Mr. Todd teaches art.

Look at the picture. Which things go in each room? Draw pictures to complete the table.