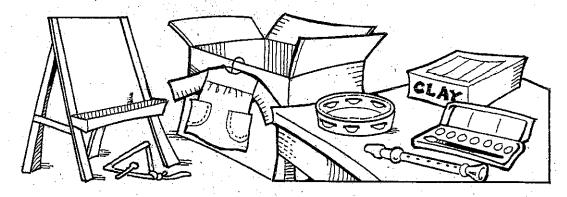

## School Tools Then and Now

Write then or now to tell about each object.

Mrs. Garza and Mr. Todd have new school supplies. Mrs. Garza teaches music. Mr. Todd teaches art.

Look at the picture. Which things go in each room? Draw pictures to complete the table.