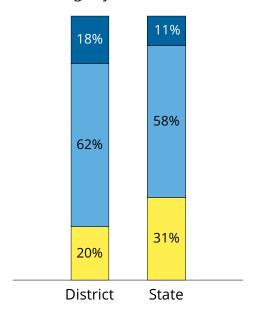

LINN-MAR COMM SCHOOL DISTRICT (3715)

SPRING 2019 GRADE 6

The graphs below display the performance of the grade 6 students in the district compared to the state by Achievement Level.

#### **MATHEMATICS**

#### Percentage by Achievement Level

**ACHIEVEMENT LEVELS** 

LINN-MAR COMM SCHOOL DISTRICT (3715)

SPRING 2019 GRADE 7

The graphs below display the performance of the grade 7 students in the district compared to the state by Achievement Level.