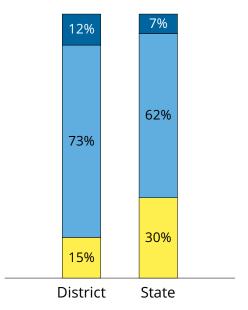

#### **MATHEMATICS**

#### Percentage by Achievement Level

**ACHIEVEMENT LEVELS** 

ADVANCED

PROFICIENT

NOT YET PROFICIENT

LINN-MAR COMM SCHOOL DISTRICT (3715)

SPRING 2019

**GRADE 4** 