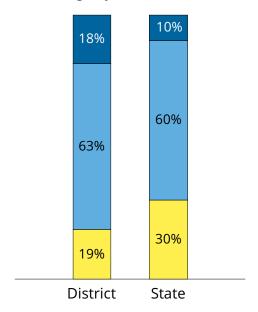

#### **ENGLISH LANGUAGE ARTS TOTAL**

#### **MATHEMATICS**

# Percentage by Achievement Level