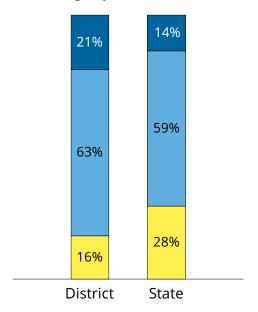

#### **MATHEMATICS**

#### Percentage by Achievement Level

**ACHIEVEMENT LEVELS** 

ADVANCED

PROFICIENT

NOT YET PROFICIENT

LINN-MAR COMM SCHOOL DISTRICT (3715)

SPRING 2019

**GRADE 4** 