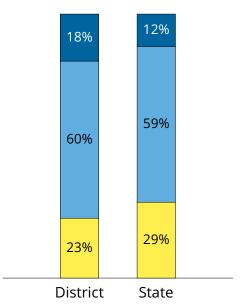

The graphs below display the performance of the grade 4 students in the district compared to the state by Achievement Level.

#### **ENGLISH LANGUAGE ARTS TOTAL**

# Percentage by Achievement Level