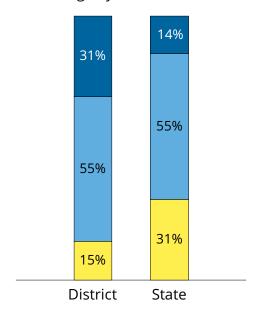

#### **MATHEMATICS**

#### Percentage by Achievement Level

**ACHIEVEMENT LEVELS** 

ADVANCED

PROFICIENT

NOT YET PROFICIENT

LINN-MAR COMM SCHOOL DISTRICT (3715)

SPRING 2019

**GRADE 4** 