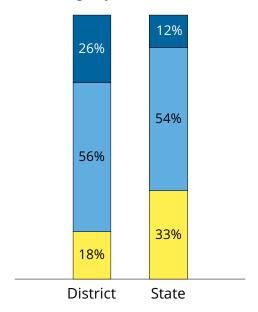

The graphs below display the performance of the grade 4 students in the district compared to the state by Achievement Level.

#### **MATHEMATICS**

# Percentage by Achievement Level

ACHIEVEMENT LEVELS

Percentages may not add to 100 due to rounding.