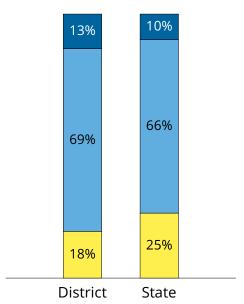

LINN-MAR COMM SCHOOL DISTRICT (3715)

SPRING 2019 GRADE 6

The graphs below display the performance of the grade 6 students in the district compared to the state by Achievement Level.

# **ENGLISH LANGUAGE ARTS TOTAL**

# Percentage by Achievement Level

# 12% 6% 61% 71% 33% District State