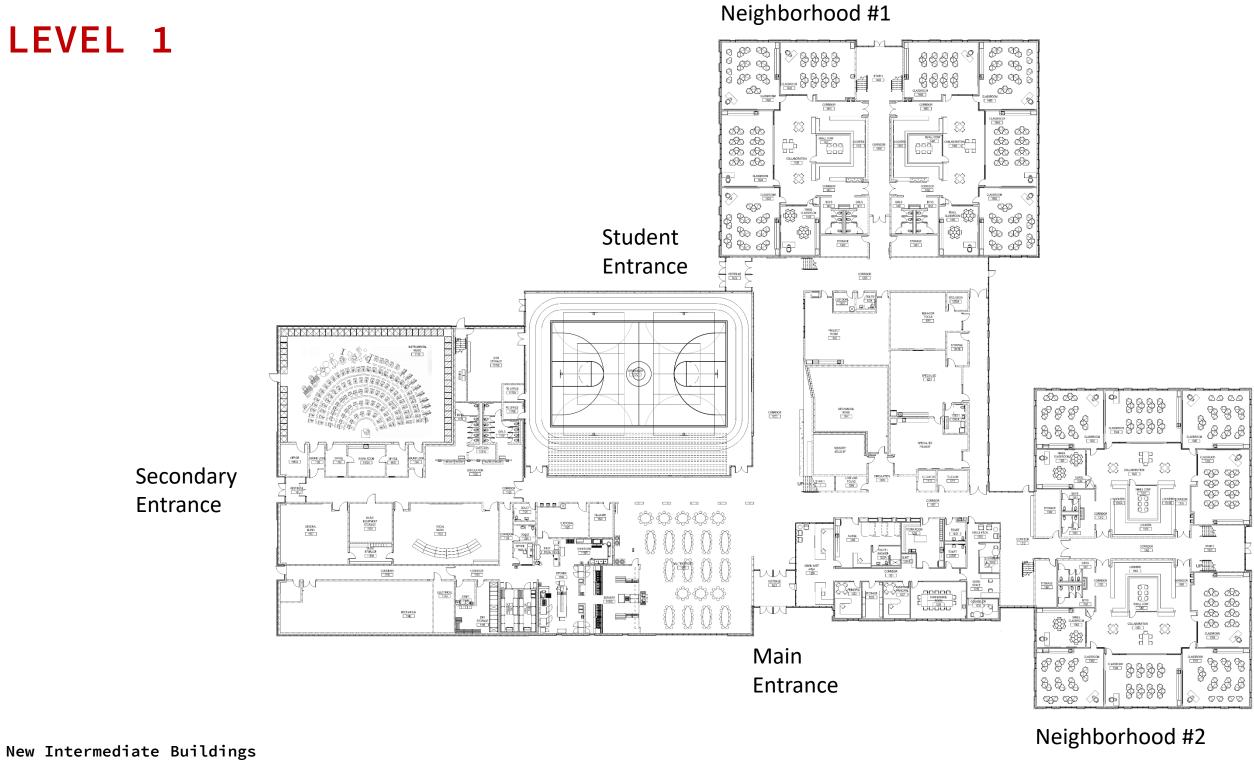

## LINN-MAR COMMUNITY SCHOOL DISTRICT NEW INTERMEDIATE BUILDINGS

School Board Update January 28, 2019

122





## 35<sup>th</sup> AVE



## ECHO HILL



New Intermediate Buildings

Linn-Mar Community School District



# 0.00 1000 the stand FLOOR PLANS 12\*





Linn-Mar Community School District

#### January 28, 2019

Ρ

ARCHITECTS

#### Neighborhood #3



Neighborhood #4

New Intermediate Buildings

LEVEL 2

Linn-Mar Community School District



#### **MULTIPURPOSE** INSTRUMENTAL MUSIC 1110 GYM STORAGE 1170C SYMMASUM PE-OFFICE Y 0 0 Rad -----0 = 0 -----\_\_\_\_\_ CUSTODIAL 1131A OFFICE 1110A SOUND LOCH OFFICE 1103 WORK ROOM OFFICE SOUND LOCK <u>`⊡`iiiiiiii</u>ii ===== CIRCULATION 1130 VESTIBULE CORRIDOR 1100 XX <u> X X X X</u> TOILET TELECOM 1126 MUSIC EQUIPMENT STORAGE 1121 ۱ū CUSTODIAL 1125 GENERAL MUSIC 1120 VOCAL MUSIC 1122 ď TOILET 1123A OFFICE MUSIC STORAGE 1120A PREP 1150A DISH ROOI 1150B X أصبتأن و

CORRIDOR 1140

MECHANICAL 1142

M

FIRE PUMP

CORRIDOR 1144

STOR/

STAFF 1145

)œ

ELECTRICAL 1143 KITCHEN

(Ī)

SERVERY 1150C #

MULTIP