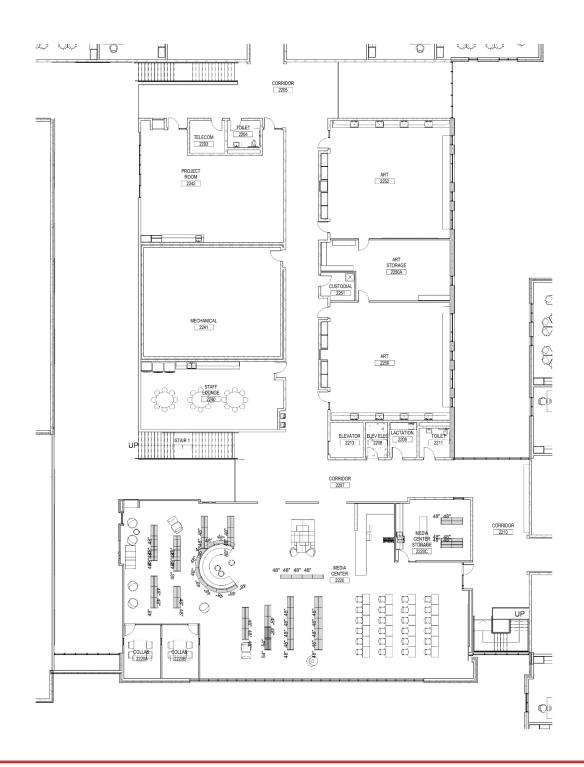

NSTRUMENTAL MUSIC 1110 GYM STORAGE 1170C SYMMASUM PE-OFFICE Y 0 0 Rad -----0 = 0 -----\_\_\_\_\_ CUSTODIAL 1131A OFFICE 1110A SOUND LOCH OFFICE 1103 WORK ROOM OFFICE SOUND LOCK <u>`⊡`iiiiiiii</u>ii ===== CIRCULATION 1130 VESTIBULE CORRIDOR 1100 XX <u> X X X X</u> TOILET TELECOM 1126 MUSIC EQUIPMENT STORAGE 1121 ۱ū CUSTODIAL 1125 GENERAL MUSIC 1120 VOCAL MUSIC 1122 ď TOILET 1123A OFFICE MUSIC STORAGE 1120A PREP 1150A DISH ROOI 1150B X أصبتأن و

CORRIDOR 1140

MECHANICAL 1142

M

FIRE PUMP

CORRIDOR 1144

STOR/

STAFF 1145

)œ

ELECTRICAL 1143 KITCHEN

(Ī)

SERVERY 1150C #

MULTIPURPOSE

e

New Intermediate Buildings

Linn-Mar Community School District



8 80 08

CORRIDOR 1200

VESTIBULE

VESTIBULE 1202

 $\sim$ 

## ADMIN / SPECIAL ED



New Intermediate Buildings



# MEDIA CENTER / ART



New Intermediate Buildings



## ACADEMIC NEIGHBORHOOD



New Intermediate Buildings







New Intermediate Buildings





New Intermediate Buildings

Linn-Mar Community School District





New Intermediate Buildings





New Intermediate Buildings





New Intermediate Buildings

Linn-Mar Community School District







New Intermediate Buildings







New Intermediate Buildings

Linn-Mar Community School District





New Intermediate Buildings

Linn-Mar Community School District





#### New Intermediate Buildings





New Intermediate Buildings

Linn-Mar Community School District







New Intermediate Buildings

Linn-Mar Community School District





New Intermediate Buildings

Linn-Mar Community School District







New Intermediate Buildings

Linn-Mar Community School Dis