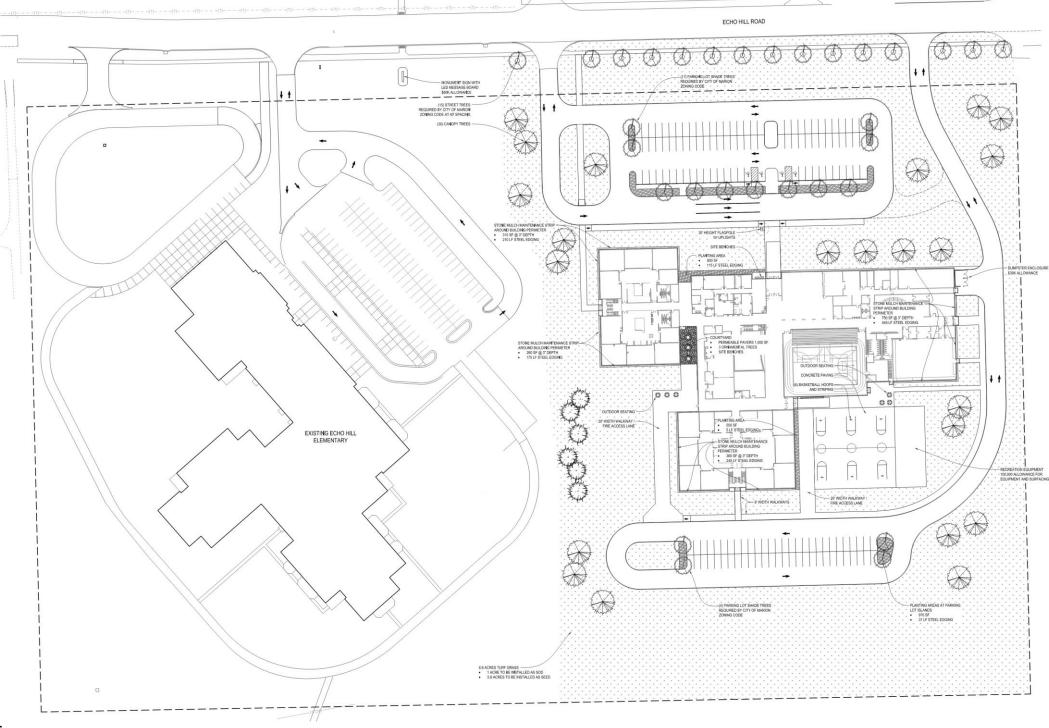

## LINN-MAR COMMUNITY SCHOOL DISTRICT NEW INTERMEDIATE BUILDINGS

School Board Update January 28, 2019

122





## 35<sup>th</sup> AVE



## ECHO HILL



New Intermediate Buildings

Linn-Mar Community School District



# 0.00 1000 the stand FLOOR PLANS 12\*





Linn-Mar Community School District

#### January 28, 2019

Ρ

ARCHITECTS

#### Neighborhood #3



Neighborhood #4

New Intermediate Buildings

LEVEL 2

Linn-Mar Community School District



#### **MULTIPURPOSE** INSTRUMENTAL MUSIC 1110 GYM STORAGE 1170C SYMMASUM PE-OFFICE Y 0 0 Rad -----0 = 0 -----\_\_\_\_\_ CUSTODIAL 1131A OFFICE 1110A SOUND LOCH OFFICE 1103 WORK ROOM OFFICE SOUND LOCK <u>`⊡`iiiiiiii</u>ii ===== CIRCULATION 1130 VESTIBULE CORRIDOR 1100 XX <u> X X X X</u> TOILET TELECOM 1126 MUSIC EQUIPMENT STORAGE 1121 ۱ū CUSTODIAL 1125 GENERAL MUSIC 1120 VOCAL MUSIC 1122 ď TOILET 1123A OFFICE MUSIC STORAGE 1120A PREP 1150A DISH ROOI 1150B X أصبتأن و

CORRIDOR 1140

MECHANICAL 1