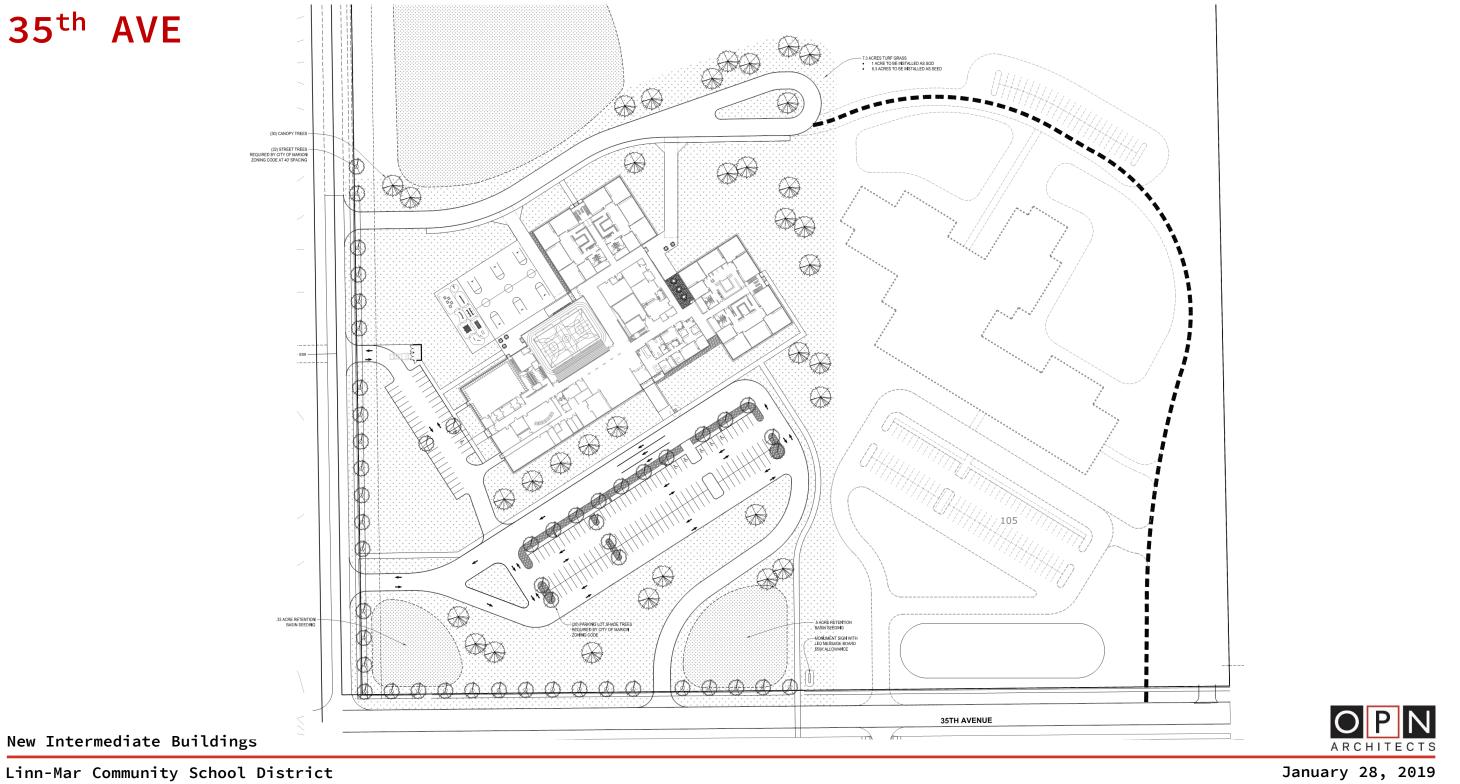

## LINN-MAR COMMUNITY SCHOOL DISTRICT NEW INTERMEDIATE BUILDINGS

School Board Update January 28, 2019

122





## 35<sup>th</sup> AVE



## ECHO HILL



New Intermediate Buildings

Linn-Mar Community School District



# 0.00 1000 the stand FLOOR PLANS 12\*





Linn-Mar Community School District

#### January 28, 2019

Ρ

ARCHITECTS

#### Neighborhood #3



Neighborhood #4

New Intermediate Buildings

LEVEL 2

Linn-Mar Community School District



#### **MULTIPURPOSE** INSTRUMENTAL MUSIC 1110 GYM STORAGE 1170C SYMMASUM PE-OFFICE Y 0 0 Rad -----0 = 0 -----\_\_\_\_\_ CUSTODIAL 1131A OFFICE 1110A SOUND LOCH OFFICE 1103 WORK ROOM OFFICE SOUND LOCK <u>`⊡`iiiiiiii</u>ii ===== CIRCULATION 1130 VESTIBULE CORRIDOR 1100 XX <u> X X X X</u> TOILET TELECOM 1126 MUSIC EQUIPMENT STORAGE 1121 ۱ū CUSTODIAL 1125 GENERAL MUSIC 1120 VOCAL MUSIC 1122 ď TOILET 1123A OFFICE MUSIC STORAGE 1120A PREP 1150A DISH ROOI 1150B X أصبتأن و

CORRIDOR 11