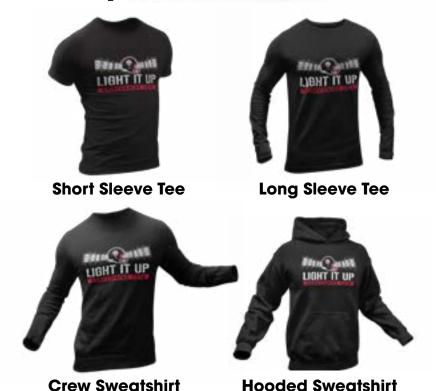

## Designed & Presented by theROARstore

Orders can be placed online as well!! http://tryinkshop.com/linnmar2018/shop/home

| Items                   | Yth M<br>(10-12) | Yth L<br>(14-16) | Adult<br>Small | Adult<br>Medium | Adult<br>Large | Adult XL | Adult<br>XXL | Adult<br>XXXL |
|-------------------------|------------------|------------------|----------------|-----------------|----------------|----------|--------------|---------------|
| Short Sleeve Tee, \$14  |                  |                  |                |                 |                |          |              |               |
| Long Sleeve Tee, \$18   |                  |                  |                |                 |                |          |              |               |
| Crew Sweatshirt, \$23   |                  |                  |                |                 |                |          |              |               |
| Hooded Sweatshirt, \$26 |                  |                  |                |                 |                |          | -            |               |

All garments are Black T-shirts are 100% preshrunk cotton Sweatshirts are 50% cotton / 50% polyester blends Total items ordered

Total Cost \$

| Name:  |        | School Building to be delivered to: |  |  |  |  |
|--------|--------|-------------------------------------|--|--|--|--|
| Phone: | Email: |                                     |  |  |  |  |