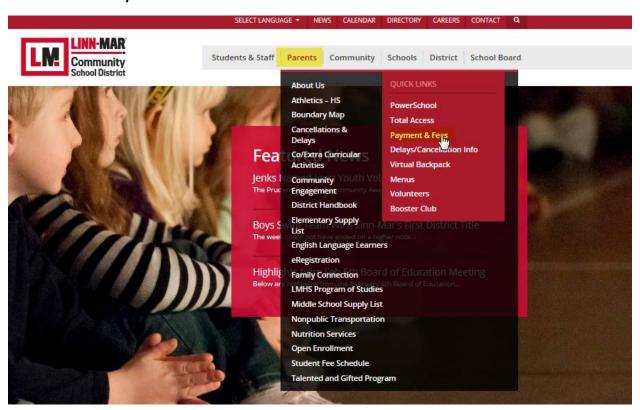

# **Lunch Deposit Instructions**

Go To: https://www.linnmar.k12.ia.us/



### Select Parents>>Payment & Fees



### Scroll down>> Enter your username and password>> Sign in:



#### Select Child's name:

\*\*\*\*\*Please note: We have family lunch accounts at Linn-Mar. Your deposits will be posted to your family account so all children will be able to access the funds\*\*\*\*\*



# Select "Available Items" (Meal money, yearbook, dues, etc):



# Select "Meal Money":



# Enter the amount of your deposit>> Select Buy:



### Select "Checkout":



Verify everything is correct>> Select "Checkout":



Enter in your card information>> Select "Pay Now"