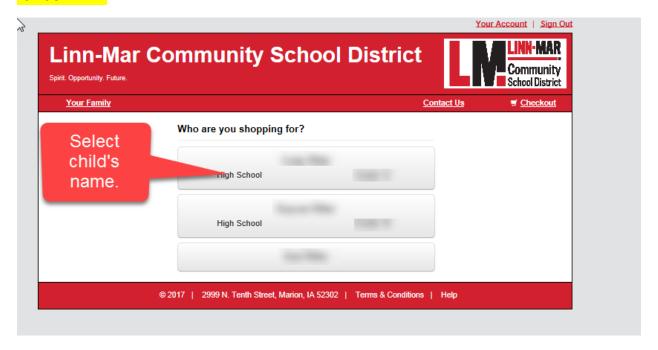

#### Select Child's name:

\*\*\*\*\*Please note: We have family lunch accounts at Linn-Mar. Your deposits will be posted to your family account so all children will be able to access the funds\*\*\*\*\*