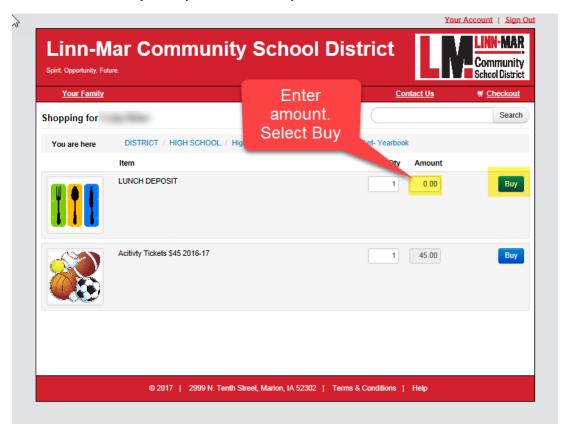

# **Lunch Deposit Instructions**

Go To: https://www.linnmar.k12.ia.us/



### Select Parents>>Payment & Fees



### Scroll down>> Enter your username and password>> Sign in:



#### Select Child's name:

\*\*\*\*\*Please note: We have family lunch accounts at Linn-Mar. Your deposits will be posted to your family account so all children will be able to access the funds\*\*\*\*\*



# Select "Available Items" (Meal money, yearbook, dues, etc):



# Select "Meal Money":



# Enter the amount of your deposit>> Select Buy:



### Select "Checkout":



Verify everything is correct>> Select "Checkout":



Enter in your card information>> Select "Pay Now"