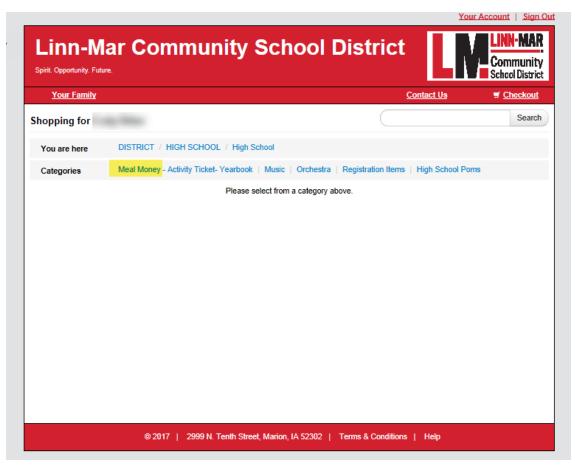

# **Lunch Deposit Instructions**

Go To: https://www.linnmar.k12.ia.us/



### Select Parents>>Payment & Fees



### Scroll down>> Enter your username and password>> Sign in:



#### Select Child's name:

\*\*\*\*\*Please note: We have family lunch accounts at Linn-Mar. Your deposits will be posted to your family account so all children will be able to access the funds\*\*\*\*\*



# Select "Available Items" (Meal money, yearbook, dues, etc):



# Select "Meal Money":



# Enter the amount of your deposit>> Select Buy:



### Select "Checkout":



Verify everything is correct>> Select "Checkout":



Enter in your card information>> Select "Pay Now"