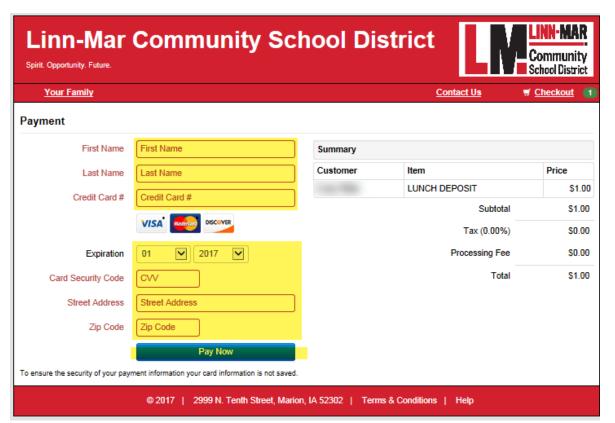

### Select "Checkout":

Verify everything is correct>> Select "Checkout":

Enter in your card information>> Select "Pay Now"