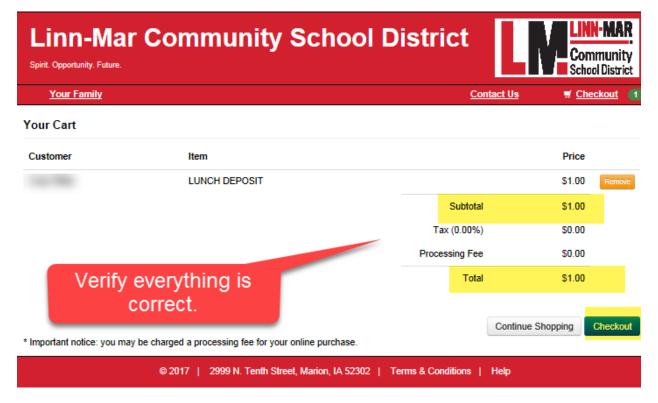

### Select "Checkout":

Verify everything is correct>> Select "Checkout":

Enter in your card information>> Select "Pay Now"