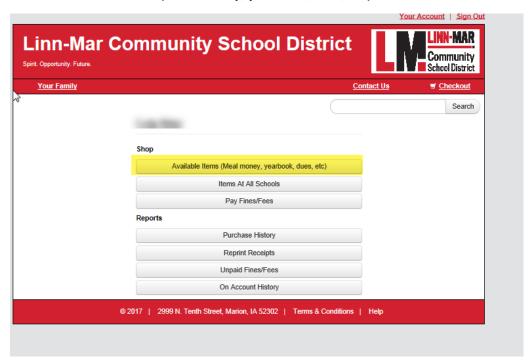

# **Lunch Deposit Instructions**

Go To: https://www.linnmar.k12.ia.us/



### Select Parents>>Payment & Fees



### Scroll down>> Enter your username and password>> Sign in:



#### Select Child's name:

\*\*\*\*\*Please note: We have family lunch accounts at Linn-Mar. Your deposits will be posted to your family account so all children will be able to access the funds\*\*\*\*\*



# Select "Available Items" (Meal money, yearbook, dues, etc):



# Select "Meal Money":



# Enter the amount of your deposit>> Select Buy:



### Select "Checkout":



Verify everything is correct>> Select "Checkout":



Enter in your card information>> Select "Pay Now"