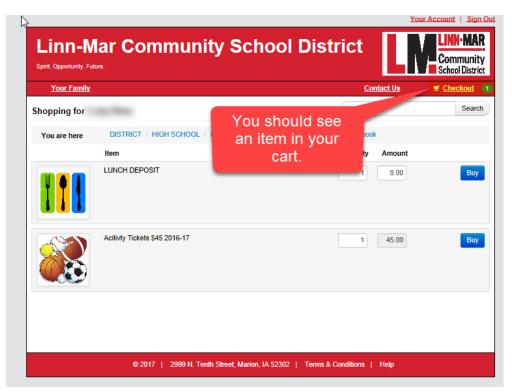

### Select "Checkout":

Verify everything is correct>> Select "Checkout":

Enter in your card information>> Select "Pay Now"