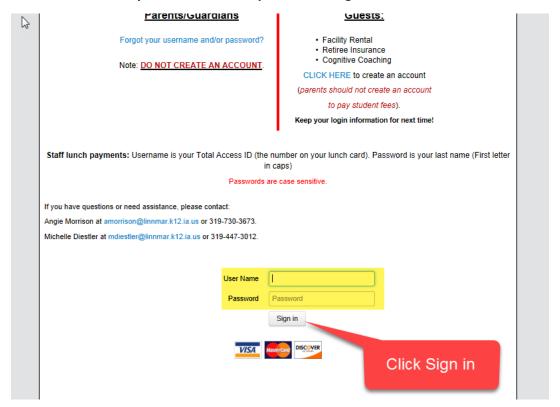

# **Lunch Deposit Instructions**

Go To: https://www.linnmar.k12.ia.us/



### Select Parents>>Payment & Fees



### Scroll down>> Enter your username and password>> Sign in:



#### Select Child's name:

\*\*\*\*\*Please note: We have family lunch accounts at Linn-Mar. Your deposits will be posted to your family account so all children will be able to access the funds\*\*\*\*\*



# Select "Available Items" (Meal money, yearbook, dues, etc):



# Select "Meal Money":



# Enter the amount of your deposit>> Select Buy:



### Select "Checkout":



Verify everything is correct>> Select "Checkout":



Enter in your card information>> Select "Pay Now"